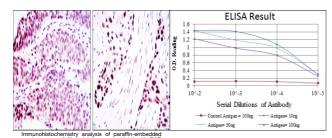

## **PRODUCT PROPERTIES**

Clonality Monoclonal Clone ID 4E5 Concentration

Conjugation Unconjugated Purification Affinity purification Dilution Range WB 1:500-1:2000

IHC 1:200-1:1000 ELISA 1:10000 IF 1:50-200

## TARGET INFORMATION

Gene ID 8626 Gene Symbol TP63 Uniprot ID P63\_HUMAN

Immunogen Synthesized peptide of human p63.

Immunogen

Region
Specificity p63 Monoclonal Antibody detects endogenous levels of p63 protein.