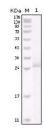

## **GENERAL INFORMATION**

Product Type Primary antibodies

Short Mouse monoclonal antibody anti-Receptor tyrosine-protein kinase erbB-2 (750-987 aa) is suitable for use in Western Blot,

**Description** Immunohistochemistry, Immunofluorescence and ELISA research applications.

## **PRODUCT PROPERTIES**

Clonality Monoclonal Clone ID 6C2B12/9B9D8

Concentration

Conjugation Unconjugated Purification Affinity purification **Dilution** WB 1:500-1:2000 Range IHC 1:200-1:1000 ELISA 1:10000