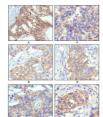

## **GENERAL INFORMATION**

Product Type Primary antibodies

Short Mouse monoclonal antibody anti-Receptor tyrosine-protein kinase erbB-2 (750-987 aa) is suitable for use in Western Blot,

**Description** Immunohistochemistry, Immunofluorescence and ELISA research applications.

## **TARGET INFORMATION**

Gene ID 2064

Gene Symbol ERBB2

Uniprot ID ERBB2\_HUMAN

Immunogen Purified recombinant fragment of human Neu (aa750-987) expressed in E. Coli.

Immunogen 750-987 aa

Region Specificity Neu Monoclonal Antibody detects endogenous levels of Neu protein.