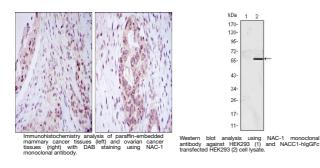

## Anti-NACC1 antibody [6H2] (STJ98265) STJ98265

**GENERAL INFORMATION** 

Host/Source Mouse

Product Type Primary antibodies Short Mouse monoclonal antibody anti-Nucleus accumbens-associated protein 1 is suitable for use in Western Blot, Description Immunohistochemistry, Immunofluorescence and ELISA research applications. Applications WB/IHC/IF/ELISA Reactivity Human

## **TARGET INFORMATION**

Gene ID 112939 Gene Symbol NACC1 Immunogen Immunogen Sequence

Uniprot ID NACC1\_HUMAN Immunogen Purified recombinant fragment of human NAC-1 expressed in E. Coli.

Region Specificity NAC-1 Monoclonal Antibody detects endogenous levels of NAC-1 protein.