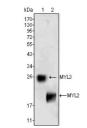

Applications WB/IHC/IF/ELISA Host/Source Mouse Reactivity Human

## **TARGET INFORMATION**

Gene ID 4634 Gene Symbol MYL3 Uniprot ID MYL3\_HUMAN

Immunogen Purified recombinant fragment of MYL3 expressed in E. Coli.

Immunogen

Region
Specificity MYL3 Monoclonal Antibody detects endogenous levels of MYL3 protein.