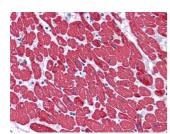

d ELISA research applications.

Applications WB/IHC/IF/ELISA Host/Source Mouse Reactivity Human

## **PRODUCT PROPERTIES**

Clonality Monoclonal Clone ID 3F8 Concentration

Conjugation Unconjugated Purification Affinity purification **Dilution Range** WB 1:500-1:2000 IHC 1:200-1:1000

ELISA 1:10000 IF 1:50-200

Formulation Liquid in PBS containing 0.03% Sodium Azide, 0.5% BSA, 50% Glycerol.

**Isotype** IgG1

Storage Store at -20°C for up to 1 year from the date of receipt, and avoid repeat freeze-thaw cycles. Instruction

## **TARGET INFORMATION**

Gene ID 4634 Gene Symbol MYL3 Uniprot ID MYL3\_HUMAN

Immunogen Purified recombinant fragment of MYL3 expressed in E. Coli.

Immunogen

Region
Specificity MYL3 Monoclonal Antibody detects endogenous levels of MYL3 protein.

Immunogen Sequence