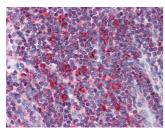

Applications WB/IHC/IF/FC/ELISA

Host/Source Mouse Reactivity Human

## **TARGET INFORMATION**

Gene ID 92140 Gene Symbol

Uniprot ID LYRIC\_HUMAN

Immunogen Purified recombinant fragment of human MTDH expressed in E. Coli.

Immunogen Region

Specificity MTDH Monoclonal Antibody detects endogenous levels of MTDH protein. Immunogen