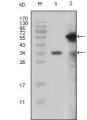

## **GENERAL INFORMATION**

Product Type Primary antibodies

Short Mouse monoclonal antibody anti-Histone-lysine N-methyltransferase 2A (3751-3968 aa) is suitable for use in Western Blot,

**Description** Immunohistochemistry, Immunofluorescence and ELISA research applications.

## **TARGET INFORMATION**

Gene ID 4297 Gene Symbol KMT2A

Uniprot ID KMT2A\_HUMAN

Immunogen Purified recombinant fragment of MLL (aa3751-3968) expressed in E. Coli.

Immunogen 3751-3968 aa

Region Specificity MLL Monoclonal Antibody detects endogenous levels of MLL protein.