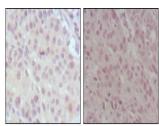

## **GENERAL INFORMATION**

Product Type Primary antibodies

Short Mouse monoclonal antibody anti-Histone-lysine N-methyltransferase 2A (3751-3968 aa) is suitable for use in Western Blot,

**Description** Immunohistochemistry, Immunofluorescence and ELISA research applications.

## **TARGET INFORMATION**

Gene ID 4297 Gene Symbol KMT2A

Uniprot ID KMT2A\_HUMAN

Immunogen Purified recombinant fragment of MLL (aa3751-3968) expressed in E. Coli.

Immunogen 3751-3968 aa

Region Specificity MLL Monoclonal Antibody detects endogenous levels of MLL protein.