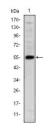

Immunogen Sequence

immunofluorescence analysis of Hela cells using LHX2 monoclonal antibody (green). Blue: DRAQ5 fluorescent DNA dye. Red: Actin filaments have been lebel.

blot analysis using LHX2 monoclonal antibody human LHX2 (AA: 200-406) recombinant