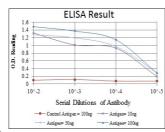

## **PRODUCT PROPERTIES**

Clonality Monoclonal Clone ID 6G2

Concentration

Conjugation Unconjugated Purification Affinity purification Dilution Range WB 1:500-1:2000

IF 1:200-1:1000 ELISA 1:10000

Formulation Liquid in PBS containing 0.03% Sodium Azide, 0.5% BSA, 50% Glycerol.