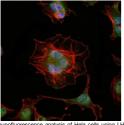

Immunogen Sequence

immunofluorescence analysis of Hela cells using LHX2 monoclonal antibody (green). Blue: DRAQ5 fluorescent DNA dye. Red: Actin filaments have been lebel.

blot analysis using LHX2 monoclonal antibody human LHX2 (AA: 200-406) recombinant