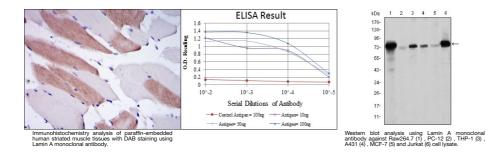

## **GENERAL INFORMATION**

Product Type Primary antibodies Short Description Mouse monoclonal antibody anti-Prelamin-A/C is suitable for use in Western Blot, Immunohistochemistry, Immunofluorescence and ELISA research applications. Applications WB/IHC/IF/ELISA Host/Source Mouse Reactivity Human/Mouse/Rat

## **PRODUCT PROPERTIES**

Clonality Monoclonal Clone ID 4E7 Concentration Conjugation Unconjugated Purification Affinity purification Dilution Range WB 1:500-1:2000 IHC 1:200-1:1000 ELISA 1:10000 IF 1:50-200 Formulation Liquid in PBS containing 0.03% Sodium Azide, 0.5% BSA, 50% Glycerol. Isotype IgG1 Store at-20°C for up to 1 year from the date of receipt, and avoid repeat freeze-thaw cycles. Storage Instruction

## TARGET INFORMATION

Gene ID 4000 Gene Symbol LMNA Immunogen Region Specificity Immunogen Sequence

Uniprot ID LMNA\_HUMAN Immunogen Purified recombinant fragment of human Lamin A expressed in E. Coli.

Lamin A Monoclonal Antibody detects endogenous levels of Lamin A protein.