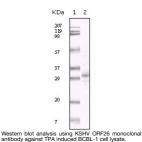

## **PRODUCT PROPERTIES**

Clonality Monoclonal Clone ID 2F6B8 Concentration Conjugation Unconjugated Purification Affinity purification Dilution Range WB 1:500-1:2000 ELISA 1:10000 Formulation Liquid in PBS containing 0.03% Sodium Azide, 0.5% BSA, 50% Glycerol. Isotype IgG1 Storage Instruction Store at-20°C for up to 1 year from the date of receipt, and avoid repeat freeze-thaw cycles.

## **TARGET INFORMATION**

Gene ID Gene Symbol Uniprot ID Immunogen Purified recombinant fragment of KSHV ORF26 expressed in E. Coli. Immunogen Region Specificity KSHV ORF26 Monoclonal Antibody detects KSHV ORF26 protein. Immunogen Sequence