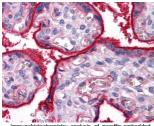

Applications WB/IHC/IF/FC/ELISA

Host/Source Mouse Reactivity Human

## **TARGET INFORMATION**

Gene ID 3678 Gene Symbol ITGA5

Uniprot ID ITA5\_HUMAN

Immunogen

Immunogen Purified recombinant fragment of human Integrin Alpha 5 expressed in E. Coli.

Region

Immunogen

Specificity Integrin Alpha 5 Monoclonal Antibody detects endogenous levels of Integrin Alpha 5 protein.