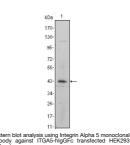

Applications WB/IHC/IF/FC/ELISA

Host/Source Mouse Reactivity Human

## **PRODUCT PROPERTIES**

Clonality Monoclonal Clone ID 10F6

Concentration

Conjugation Unconjugated Purification Affinity purification Dilution Range WB 1:500-1:2000

IHC 1:200-1:1000 FC 1:200-1:400 ELISA 1:10000 IF 1:50-200

## **TARGET INFORMATION**

Gene ID 3678 Gene Symbol ITGA5

Uniprot ID ITA5\_HUMAN

Immunogen

Immunogen Purified recombinant fragment of human Integrin Alpha 5 expressed in E. Coli.

Region

Immunogen

Specificity Integrin Alpha 5 Monoclonal Antibody detects endogenous levels of Integrin Alpha 5 protein.