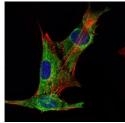

Applications WB/IF/ELISA Host/Source Mouse Reactivity Human/Mouse

## **PRODUCT PROPERTIES**

Clonality Monoclonal Clone ID 4E2

Concentration

Conjugation Unconjugated Purification Affinity purification Dilution Range WB 1:500-1:2000

IF 1:200-1:1000 ELISA 1:10000

Formulation Liquid in PBS containing 0.03% Sodium Azide, 0.5% BSA, 50% Glycerol.

## **TARGET INFORMATION**

Gene ID 3623 Gene Symbol INHA Uniprot ID INHA\_HUMAN

Immunogen Purified recombinant fragment of human Inhibin Alpha expressed in E. Coli.

Immunogen Region

Specificity Inhibin Alpha Monoclonal Antibody detects endogenous levels of Inhibin Alpha protein. Immunogen