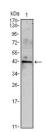

Applications WB/IF/ELISA Host/Source Mouse Reactivity Human/Mouse

## **PRODUCT PROPERTIES**

Clonality Monoclonal Clone ID 4E2

Concentration

Conjugation Unconjugated Purification Affinity purification Dilution Range WB 1:500-1:2000

IF 1:200-1:1000 ELISA 1:10000

Formulation Liquid in PBS containing 0.03% Sodium Azide, 0.5% BSA, 50% Glycerol.

## **TARGET INFORMATION**

Gene ID 3623 Gene Symbol INHA Uniprot ID INHA\_HUMAN

Immunogen Purified recombinant fragment of human Inhibin Alpha expressed in E. Coli.

Immunogen Region

Specificity Inhibin Alpha Monoclonal Antibody detects endogenous levels of Inhibin Alpha protein. Immunogen