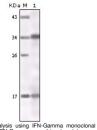

Immunogen Sequence

Western blot analysis using IFN-Gamma monoclonal antibody against IFN-Gamma recombinant protein.