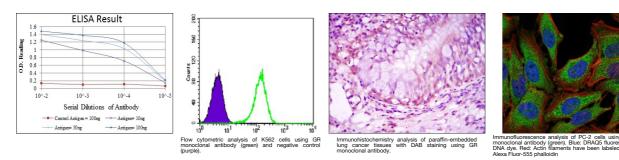

## **GENERAL INFORMATION**

Host/Source Mouse Reactivity Human

Product Type Primary antibodies Short Mouse monoclonal antibody anti-Glucocorticoid receptor is suitable for use in Western Blot, Immunohistochemistry, Description Immunofluorescence, Flow Cytometry and ELISA research applications. Applications WB/IHC/IF/FC/ELISA

## **PRODUCT PROPERTIES**

| Clonality<br>Clone ID  |                                                                                               |
|------------------------|-----------------------------------------------------------------------------------------------|
| Concentration          |                                                                                               |
| Conjugation            | Unconjugated                                                                                  |
| Purification           | Affinity purification                                                                         |
| Dilution Range         | WB 1:500-1:2000                                                                               |
|                        | IHC 1:200-1:1000                                                                              |
|                        | IF 1:200-1:1000                                                                               |
|                        | FC 1:200-1:400                                                                                |
|                        | ELISA 1:10000                                                                                 |
| Formulation            | Liquid in PBS containing 0.03% Sodium Azide, 0.5% BSA, 50% Glycerol.                          |
| Isotype                | lgG1                                                                                          |
| Storage<br>Instruction | Store at-20°C for up to 1 year from the date of receipt, and avoid repeat freeze-thaw cycles. |