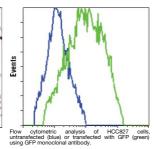

Applications WB/IF/ICC/FC/ELISA

Host/Source Mouse

Reactivity Species independent

## **PRODUCT PROPERTIES**

Clonality Monoclonal Clone ID 4B10B2 Concentration 1 mg/mL Conjugation Unconjugated Purification Affinity purification **Dilution Range** WB 1:500-1:2000

ICC 1:200-1:1000 FC 1:200-1:400 ELISA 1:10000 IF 1:50-200