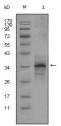

uitable for use in Western Blot and ELISA research

applications.

Applications WB/ELISA Host/Source Mouse Reactivity Human

## **PRODUCT PROPERTIES**

Clonality Monoclonal Clone ID 6H12

Concentration Conjugation Unconjugated Purification Affinity purification Dilution Range WB 1:500-1:2000 FLISA 1:10000

Formulation Liquid in PBS containing 0.03% Sodium Azide, 0.5% BSA, 50% Glycerol.

| Isotype | IgG1 | Storage Instruction | Store at-20°C for up to 1 year from the date of receipt, and avoid repeat freeze-thaw cycles.

## **TARGET INFORMATION**

Gene ID 2660 Gene Symbol MSTN Uniprot ID GDF8\_HUMAN

Immunogen Purified recombinant fragment of GDF-8 expressed in E. Coli.

Immunogen Region

Immunogen Sequence

Specificity GDF-8 Monoclonal Antibody detects endogenous levels of GDF-8 protein.



analysis using GDF-8 monoclonal ist truncated GDF-8-His recombinant