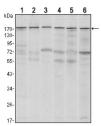

Immunogen
Sequence

Western blot analysis using ESET monoclonal antibody against MCF-7 (1) , T47D (2) , HEK293 (3) , JURKAT (4) , NIH/3T3 (5) and F9 (6) cell livsate.