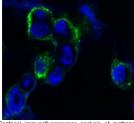

Immunogen Sequence

**Specificity** EphB4 Monoclonal Antibody detects endogenous levels of EphB4 protein.

onoclonal antibody (green) , showing localization. Blue: DRAQ5 fluorescent DNA

Western blot analysis using EphB4 monoclonal antibody against extracellular domain of human EphB4 (aa16-539).