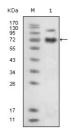

Immunogen Sequence

**Specificity** EphB4 Monoclonal Antibody detects endogenous levels of EphB4 protein.

onoclonal antibody (green) , showing localization. Blue: DRAQ5 fluorescent DNA

Western blot analysis using EphB4 monoclonal antibody against extracellular domain of human EphB4 (aa16-539).