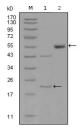

## Anti-EPHA5 antibody (620-774 aa) [8B10B1/8B10F5] (STJ98027)

Applications WB/ELISA Host/Source Mouse Reactivity Human

## **TARGET INFORMATION**

Gene ID 2044

Gene Symbol EPHA5

Uniprot ID EPHA5\_HUMAN

Immunogen Purified recombinant fragment of EphA5 (aa620-774) expressed in E. Coli.

Immunogen Region 620-774 aa

**Specificity** EphA5 Monoclonal Antibody detects endogenous levels of EphA5 protein.