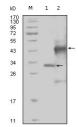

## Anti-EPHA4 antibody (777-986 aa) [7D3D4] (STJ98026)

Applications WB/ELISA Host/Source Mouse Reactivity Human

## **PRODUCT PROPERTIES**

Clonality Monoclonal Clone ID 7D3D4

Concentration

Conjugation Unconjugated Purification Affinity purification Dilution Range WB 1:500-1:2000 FLISA 1:10000

Formulation Liquid in PBS containing 0.03% Sodium Azide, 0.5% BSA, 50% Glycerol.