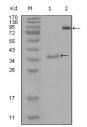

## Anti-EPHA4 antibody (751-983 aa) [6C1B6] (STJ98025)

## **GENERAL INFORMATION**

Product Type Primary antibodies

Short Description Mouse monoclonal antibody anti-Ephrin type-A receptor 4 (751-983 aa) is suitable for use in Western Blot and ELISA research

applications.

Applications WB/ELISA Host/Source Mouse Reactivity Human