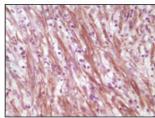

## **TARGET INFORMATION**

Gene ID 1674 Gene Symbol DES

Uniprot ID DESM\_HUMAN

Immunogen Purified recombinant fragment of Desmin expressed in E. Coli.

Immunogen Region

**Specificity** Desmin Monoclonal Antibody detects endogenous levels of Desmin protein.