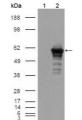

Immunogen Sequence

analysis using Desr t HEK293T cells trans control (1) and pCMV6