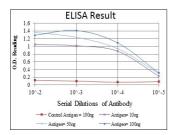

## **PRODUCT PROPERTIES**

Clonality Monoclonal Clone ID 6H4

Concentration

Conjugation Unconjugated Purification Affinity purification Dilution Range WB 1:500-1:2000 FLISA 1:10000

Formulation Liquid in PBS containing 0.03% Sodium Azide, 0.5% BSA, 50% Glycerol.