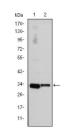

Western blot analysis using Cyclin D3 monoclonal antibody against NIH/3T3 (1) and Jurkat (2) cell lysate.