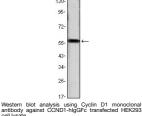

## **TARGET INFORMATION**

Gene ID 595 Gene Symbol CCND1 Uniprot ID CCND1\_HUMAN Immunogen Purified recombinant fragment of human Cyclin D1 expressed in E. Coli. Immunogen Region Specificity Cyclin D1 Monoclonal Antibody detects endogenous levels of Cyclin D1 protein. Immunogen Sequence kDa 170-130-