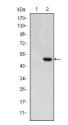

Immunogen Sequence

Western blot analysis using Cripto monoclonal antibody against HEK293 (1) and TDGF1-hlgGFc transfected HEK293 (2) cell lysate.