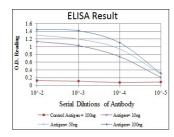

## **PRODUCT PROPERTIES**

Clonality Monoclonal Clone ID 3A6

Concentration Conjugation Unconjugated Purification Affinity purification Dilution Range WB 1:500-1:2000

ELISA 1:10000

Formulation Liquid in PBS containing 0.03% Sodium Azide, 0.5% BSA, 50% Glycerol.