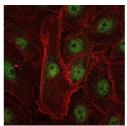

ELISA

research applications.

Applications WB/IF/ELISA Host/Source Mouse Reactivity Human/Mouse

## **PRODUCT PROPERTIES**

Clonality Monoclonal Clone ID 1E7

Concentration

Conjugation Unconjugated Purification Affinity purification Dilution Range WB 1:500-1:2000 IF 1:200-1:1000

ELISA 1:10000

Formulation Liquid in PBS containing 0.03% Sodium Azide, 0.5% BSA, 50% Glycerol.

**Isotype** IgG1

**Storage Instruction** Store at-20°C for up to 1 year from the date of receipt, and avoid repeat freeze-thaw cycles.

## **TARGET INFORMATION**

Gene ID 5966 Gene Symbol REL Uniprot ID REL\_HUMAN

Immunogen Purified recombinant fragment of human c-Rel expressed in E. Coli.

Immunogen Region Specificity

c-Rel Monoclonal Antibody detects endogenous levels of c-Rel protein.

Immunogen Sequence









Western blot analysis using c-Rel monoclonal antibody against Jurkat (1) , NIH/3T3 (2) , HeLa (3) , HEK293 (4) and RAJI (5) cell lysate.