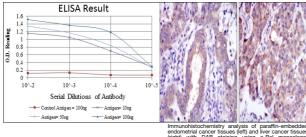

## **PRODUCT PROPERTIES**

Clonality Monoclonal Clone ID 1E7

Concentration

Conjugation Unconjugated Purification Affinity purification Dilution Range WB 1:500-1:2000 IF 1:200-1:1000

ELISA 1:10000

Formulation Liquid in PBS containing 0.03% Sodium Azide, 0.5% BSA, 50% Glycerol.