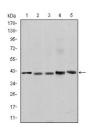

Immunogen Sequence

Western blot analysis using c-Rel monoclonal antibody against Jurkat (1) , NIH/3T3 (2) , HeLa (3) , HEK293 (4) and RAJI (5) cell lysate.