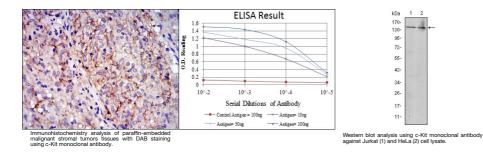

## **GENERAL INFORMATION**

Host/Source Mouse

Product Type Primary antibodies Short Mouse monoclonal antibody anti-Mast/stem cell growth factor receptor Kit is suitable for use in Western Blot, Description Immunohistochemistry, Immunofluorescence and ELISA research applications. Applications WB/IHC/IF/ELISA Reactivity Human

## **PRODUCT PROPERTIES**

| Clonality<br>Clone ID  | Monoclonal<br>1C5                                                                             |
|------------------------|-----------------------------------------------------------------------------------------------|
| Concentration          |                                                                                               |
| Conjugation            | Unconjugated                                                                                  |
| Purification           | Affinity purification                                                                         |
| Dilution Range         | WB 1:500-1:2000                                                                               |
|                        | IHC 1:200-1:1000                                                                              |
|                        | ELISA 1:10000                                                                                 |
|                        | IF 1:50-200                                                                                   |
| Formulation            | Liquid in PBS containing 0.03% Sodium Azide, 0.5% BSA, 50% Glycerol.                          |
| Isotype                | lgG1                                                                                          |
| Storage<br>Instruction | Store at-20°C for up to 1 year from the date of receipt, and avoid repeat freeze-thaw cycles. |

## **TARGET INFORMATION**

Gene ID 3815 Gene Symbol KIT Immunogen Immunogen Sequence

Uniprot ID KIT\_HUMAN Immunogen Purified recombinant fragment of human c-Kit expressed in E. Coli. Region Specificity c-Kit Monoclonal Antibody detects endogenous levels of c-Kit protein.