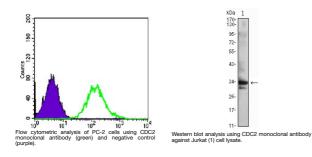

## **GENERAL INFORMATION**

Host/Source Mouse Reactivity Human

Product Type Primary antibodies Short Mouse monoclonal antibody anti-Cyclin-dependent kinase 1 is suitable for use in Western Blot, Immunofluorescence, Flow Description Cytometry and ELISA research applications. Applications WB/IF/FC/ELISA

## **PRODUCT PROPERTIES**

Clonality Monoclonal Clone ID 8C5A7F10 Concentration Conjugation Unconjugated Purification Affinity purification Dilution Range WB 1:500-1:2000 IF 1:200-1:1000 FC 1:200-1:400 ELISA 1:10000 Formulation Liquid in PBS containing 0.03% Sodium Azide, 0.5% BSA, 50% Glycerol. Isotype IgG1 Storage Store at-20°C for up to 1 year from the date of receipt, and avoid repeat freeze-thaw cycles. Instruction