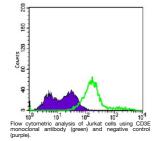

tometry

**Description** and ELISA research applications.

Applications WB/FC/ELISA Host/Source Mouse Reactivity Human

## **PRODUCT PROPERTIES**

Clonality Monoclonal Clone ID 4E2 Concentration

Conjugation Unconjugated Purification Affinity purification Dilution Range WB 1:500-1:2000

FC 1:200-1:400 ELISA 1:10000

Formulation Liquid in PBS containing 0.03% Sodium Azide, 0.5% BSA, 50% Glycerol.

Isotype IgG1

Storage Store at-20°C for up to 1 year from the date of receipt, and avoid repeat freeze-thaw cycles.

Instruction

## **TARGET INFORMATION**

Gene ID 916 Gene Symbol CD3E Uniprot ID CD3E\_HUMAN

Immunogen Purified recombinant fragment of CD3E expressed in E. Coli.

Immunogen Region

Specificity CD3E Monoclonal Antibody detects endogenous levels of CD3E protein.

Immunogen Sequence