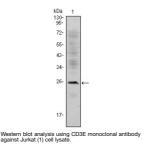

metry

**Description** and ELISA research applications.

Applications WB/FC/ELISA Host/Source Mouse Reactivity Human

## **PRODUCT PROPERTIES**

Clonality Monoclonal Clone ID 4E2 Concentration

Conjugation Unconjugated Purification Affinity purification Dilution Range WB 1:500-1:2000

FC 1:200-1:400 ELISA 1:10000

Formulation Liquid in PBS containing 0.03% Sodium Azide, 0.5% BSA, 50% Glycerol.

Isotype IgG1

Storage Store at-20°C for up to 1 year from the date of receipt, and avoid repeat freeze-thaw cycles.

Instruction

## **TARGET INFORMATION**

Gene ID 916 Gene Symbol CD3E Uniprot ID CD3E\_HUMAN

Immunogen Purified recombinant fragment of CD3E expressed in E. Coli.

Immunogen Region

Specificity CD3E Monoclonal Antibody detects endogenous levels of CD3E protein.

Immunogen Sequence