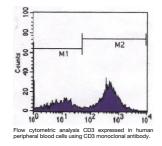

## **GENERAL INFORMATION**

Product Type Primary antibodies Short Description Mouse monoclonal antibody anti-T-cell surface glycoprotein CD3 zeta chain is suitable for use in Flow Cytometry and ELISA research applications. Applications FC/ELISA Host/Source Mouse Reactivity Human