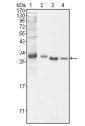

Western blot analysis using Bcl-10 monoclonal antibody against NIH/3T3 (1) , HeLa (2) , MCF-7 (3) and Jurkat (4) cell lysate.