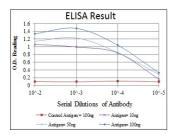

## **PRODUCT PROPERTIES**

Clonality Monoclonal Clone ID 5C5

Concentration

Conjugation Unconjugated Purification Affinity purification Dilution Range WB 1:500-1:2000 FLISA 1:10000

Formulation Liquid in PBS containing 0.03% Sodium Azide, 0.5% BSA, 50% Glycerol.