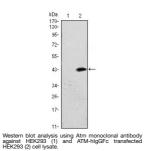

## **PRODUCT PROPERTIES**

Clonality Monoclonal Clone ID 5C5

Concentration

Conjugation Unconjugated Purification Affinity purification Dilution Range WB 1:500-1:2000 FLISA 1:10000

Formulation Liquid in PBS containing 0.03% Sodium Azide, 0.5% BSA, 50% Glycerol.

## **TARGET INFORMATION**

Gene ID 472 Gene Symbol ATM Uniprot ID ATM\_HUMAN

Immunogen Purified recombinant fragment of human Atm expressed in E. Coli.

Immunogen Region

Specificity Atm Monoclonal Antibody detects endogenous levels of Atm protein. Immunogen Sequence