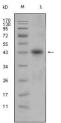

Immunogen Sequence

Western blot analysis using ApoL1 monoclonal antibody against human plasma (1).