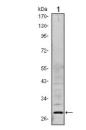

Immunogen Sequence

Western blot analysis using ANP32A mon antibody against HeLa (1) cell lysate.