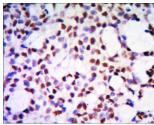

## **GENERAL INFORMATION**

Product Type Primary antibodies

Short Mouse monoclonal antibody anti-Acidic leucine-rich nuclear phosphoprotein 32 family member A is suitable for use in Western Blot,

**Description** Immunohistochemistry, Immunofluorescence and ELISA research applications.