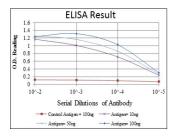

## **PRODUCT PROPERTIES**

Clonality Monoclonal Clone ID 5H3

Concentration

Conjugation Unconjugated
Purification Affinity purification
Dilution Range WB 1:500-1:2000

ELISA 1:10000

Formulation Liquid in PBS containing 0.03% Sodium Azide, 0.5% BSA, 50% Glycerol.