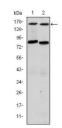

Immunogen Sequence

Western blot analysis using ANIB1 monoclonal antibody against T47D (1) and MCF-7 (2) cell lysate.