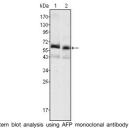

Immunogen Sequence

Western blot analysis using AFP monoclonal antibody against HepG2 (1) and SMMC-7721 (2) cell lysate.