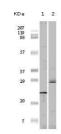

## **GENERAL INFORMATION**

Product Type Primary antibodies

Short Mouse monoclonal antibody anti-Eukaryotic translation initiation factor 4E-binding protein 1 is suitable for use in Western Blot,

**Description** Immunohistochemistry, Immunofluorescence and ELISA research applications.

## **PRODUCT PROPERTIES**

Clonality Monoclonal Clone ID 4B6G10

Concentration

Conjugation Unconjugated Purification Affinity purification **Dilution** WB 1:500-1:2000 Range IHC 1:200-1:1000 ELISA 1:10000

IF 1:50-200