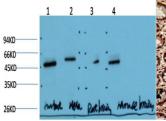

Applications WB/IHC/IF Host/Source Mouse

Reactivity Human/Rat/Mouse

**Dilution Range** WB 1:1000-2000

IHC 1:100-200 IF 1:50-200

Formulation Liquid in PBS containing 50% Glycerol, 0.5% BSA and 0.02% Sodium Azide.

Isotype IgG1

Storage Store at-20°C for up to 1 year from the date of receipt, and avoid repeat freeze-thaw cycles. Instruction