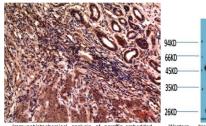

Applications WB/IHC/IF Host/Source Mouse

Reactivity Human/Rat/Mouse

**Dilution Range** WB 1:1000-2000

IHC 1:100-200 IF 1:50-200

Formulation Liquid in PBS containing 50% Glycerol, 0.5% BSA and 0.02% Sodium Azide.

Isotype IgG1

Storage Store at-20°C for up to 1 year from the date of receipt, and avoid repeat freeze-thaw cycles. Instruction