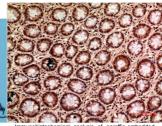

Applications WB/IHC/IF Host/Source Mouse

Reactivity Human/Rat/Mouse

**Dilution Range** WB 1:1000-2000

IHC 1:100-200 IF 1:50-200

Formulation Liquid in PBS containing 50% Glycerol, 0.5% BSA and 0.02% Sodium Azide.

Isotype IgG1

Storage Store at-20°C for up to 1 year from the date of receipt, and avoid repeat freeze-thaw cycles. Instruction