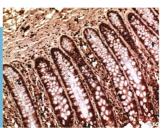

Applications WB/IHC/IF Host/Source Mouse

Reactivity Human/Rat/Mouse

**Dilution Range** WB 1:1000-2000

IHC 1:100-200

IF 1:50-200

Formulation Liquid in PBS containing 50% Glycerol, 0.5% BSA and 0.02% Sodium Azide.

Isotype IgG1

**Storage** Store at-20°C for up to 1 year from the date of receipt, and avoid repeat freeze-thaw cycles.