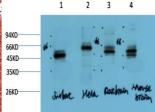

Applications WB/IHC/IF Host/Source Mouse

Reactivity Human/Rat/Mouse

**Dilution Range** WB 1:1000-2000

IHC 1:100-200

IF 1:50-200

Formulation Liquid in PBS containing 50% Glycerol, 0.5% BSA and 0.02% Sodium Azide.

Isotype IgG1

**Storage** Store at-20°C for up to 1 year from the date of receipt, and avoid repeat freeze-thaw cycles.