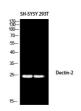

Applications WB/IHC/IF/ELISA

Host/Source Rabbit Reactivity Human/Rat/Mouse

Dilution Range WB 1:500-1:2000

IHC-P 1:100-1:300 ELISA 1:10000 IF 1:50-200

Formulation Liquid in PBS containing 50% Glycerol, 0.5% BSA and 0.02% Sodium Azide.

**Isotype** IgG

Storage Store at-20°C for up to 1 year from the date of receipt, and avoid repeat freeze-thaw cycles.

## **TARGET INFORMATION**

Gene ID 93978 Gene Symbol CLEC6A Uniprot ID CLC6A\_HUMAN

Immunogen Synthesized peptide derived from the Internal region of human Dectin-2.

Immunogen Internal

Region Specificity Dectin-2 Polyclonal Antibody detects endogenous levels of Dectin-2 protein.