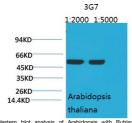

Western blot analysis of Arabidopsis with Rubisco (Large Chain) Mouse mAb diluted at 1) 1:2, 000, 2) 1:5,