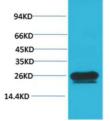

Sequence

Western blot analysis of Hela with HSP27 Mouse mAb diluted at 1:2, 000