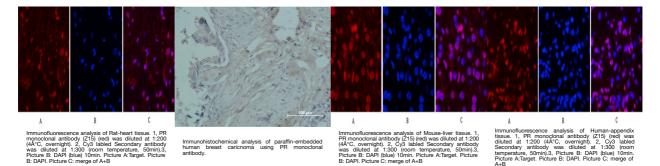

## **GENERAL INFORMATION**

Product Type Primary antibodies Short Description Mouse monoclonal antibody anti-Progesterone receptor is suitable for use in Immunohistochemistry and Immunofluorescence research applications. Applications IHC/IF Host/Source Mouse Reactivity Human/Mouse/Rat

## **PRODUCT PROPERTIES**

Clonality Monoclonal Clone ID Z15 Concentration Conjugation Unconjugated Purification The antibody was affinity-purified from mouse ascites by affinity-chromatography using epitope-specific immunogen. Dilution Range IHC 1:200 IF 1.100-200 Formulation Liquid in PBS pH7.4, 0.5% BSA, 0.02% Sodium Azide and 50% Glycerol. Isotype IgG1 Storage Store at-20°C for up to 1 year from the date of receipt, and avoid repeat freeze-thaw cycles. Instruction