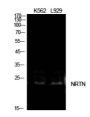

range 111-160

Immunogen Region 111-160 aa

Specificity NTN Polyclonal Antibody detects endogenous levels of NTN protein.

Immunogen

Sequence

rn blot analysis of K562, L929 cells using NTN onal Antibody. Antibody was diluted at 1:1000. idary antibody was diluted at 1:20000