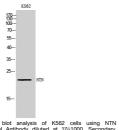

range 111-160

Immunogen Region 111-160 aa

Specificity NTN Polyclonal Antibody detects endogenous levels of NTN protein.

Immunogen

Sequence

rn blot analysis of K562, L929 cells using NTN onal Antibody. Antibody was diluted at 1:1000. idary antibody was diluted at 1:20000