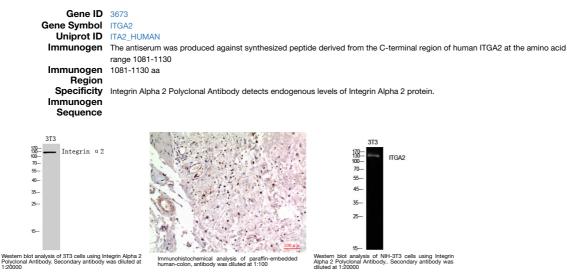

## **GENERAL INFORMATION**

 Product Type
 Primary antibodies

 Short
 Rabbit polyclonal antibody anti-Integrin alpha-2 (1081-1130 aa) is suitable for use in Western Blot, Immunohistochemistry, Immunofluorescence and ELISA research applications.

 Description
 WB/IHC/IF/ELISA

 Applications
 Rabbit

 Reactivity
 Human/Mouse/Rat