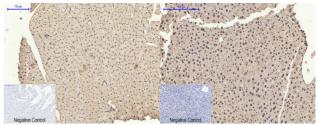

## TARGET INFORMATION

Gene ID 367

Gene Symbol AR

Uniprot ID ANDR\_HUMAN

Immunogen Synthesized peptide derived from the Internal region of human AR.

Immunogen

Region
Specificity AR Polyclonal Antibody detects endogenous levels of AR protein.