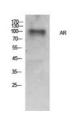

Immunogen Sequence

Western blot analysis of Hela cells using AR Polyclona Antibody.. Secondary antibody was diluted at 1:20000