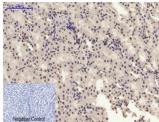

## TARGET INFORMATION

Gene ID 367

Gene Symbol AR

Uniprot ID ANDR\_HUMAN

Immunogen Synthesized peptide derived from the Internal region of human AR.

Immunogen

Region
Specificity AR Polyclonal Antibody detects endogenous levels of AR protein.