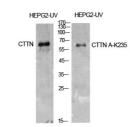

## Anti-Acetyl-CTTN-Lys235 antibody (STJ97224)

Immunogen Region

Immunogen

Specificity Acetyl-Cortactin (K235) Polyclonal Antibody detects endogenous levels of Cortactin protein only when acetylation at K235.

Sequence