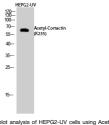

## Anti-Acetyl-CTTN-Lys235 antibody (STJ97224)

Immunogen Region

Immunogen

Specificity Acetyl-Cortactin (K235) Polyclonal Antibody detects endogenous levels of Cortactin protein only when acetylation at K235.

Sequence