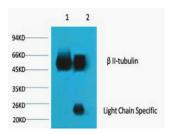

Applications WB/IHC/IF/IP Host/Source Mouse Reactivity Mouse/Rat

Dilution Range WB 1:50000-100000

IP 1:200

IHC 1:50-300 IF 1:50-200

Formulation Liquid in PBS pH7.4, 0.5% BSA, 0.02% Sodium Azide and 50% Glycerol.

Isotype

Storage Store at-20°C for up to 1 year from the date of receipt, and avoid repeat freeze-thaw cycles.

## **TARGET INFORMATION**

Gene ID 7280 Gene Symbol TUBB2A

Uniprot ID TBB2A\_HUMAN

Immunogen

Immunogen Synthetic Peptide of Beta II tubulin

Region Specificity

The antibody detects endogenous Beta II tubulin protein.