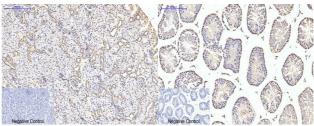

Applications WB/IHC/IF/IP Host/Source Mouse Reactivity Mouse/Rat

Dilution Range WB 1:50000-100000

IP 1:200

IHC 1:50-300 IF 1:50-200

Formulation Liquid in PBS pH7.4, 0.5% BSA, 0.02% Sodium Azide and 50% Glycerol.

Isotype

Storage Store at-20°C for up to 1 year from the date of receipt, and avoid repeat freeze-thaw cycles.