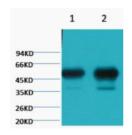

Applications WB/IHC/IF/IP Host/Source Mouse Reactivity Mouse/Rat

Dilution Range WB 1:50000-100000

IP 1:200

IHC 1:50-300 IF 1:50-200

Formulation Liquid in PBS pH7.4, 0.5% BSA, 0.02% Sodium Azide and 50% Glycerol.

Isotype

Storage Store at-20°C for up to 1 year from the date of receipt, and avoid repeat freeze-thaw cycles.

## **TARGET INFORMATION**

Gene ID 7280 Gene Symbol TUBB2A

Uniprot ID TBB2A\_HUMAN

Immunogen

Immunogen Synthetic Peptide of Beta II tubulin

Region Specificity

The antibody detects endogenous Beta II tubulin protein.