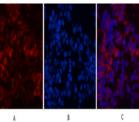

IF analysis of Hela with antibody (Left) and DAPI (Right) diluted at 1:100.

Western blot analysis of 1) 293T, 2) Hela, 3) HepG2, 4) Mouse Brain tissue