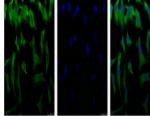

IF analysis of Hela with antibody (Left) and DAPI (Right) diluted at 1:100.

Western blot analysis of 1) 293T, 2) Hela, 3) HepG2, 4) Mouse Brain tissue