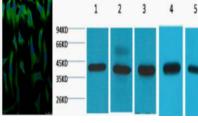

IF analysis of Hela with antibody (Left) and DAPI (Right) diluted at 1:100.

Western blot analysis of 1) 293T, 2) Hela, 3) HepG2, 4) Mouse Brain tissue