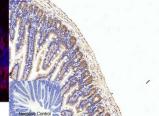

Applications WB/IHC/IF Host/Source Mouse

Reactivity Human/Mouse/Rat

Dilution Range WB 1:1000-3000 IF 1:100-200

IHC 1:50-300

Formulation Liquid in PBS pH7.4, 0.5% BSA, 0.02% Sodium Azide and 50% Glycerol.

Isotype IgG1

Storage Store at-20°C for up to 1 year from the date of receipt, and avoid repeat freeze-thaw cycles.