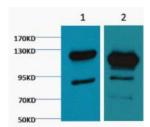

Applications WB Host/Source Mouse Reactivity Human

**Dilution** WB 1:1000-3000

Range

Formulation Liquid in PBS pH7.4, 0.5% BSA, 0.02% Sodium Azide and 50% Glycerol.

Isotype IgG1

**Storage** Store at-20°C for up to 1 year from the date of receipt, and avoid repeat freeze-thaw cycles.