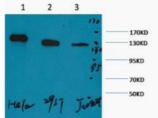

eactivity Human/Chicken

## **PRODUCT PROPERTIES**

Clonality Monoclonal Clone ID M3

Concentration

Conjugation Unconjugated

Purification The antibody was affinity-purified from mouse ascites by affinity-chromatography using specific immunogen.

**Dilution** WB 1:1000-3000

Range

Formulation Liquid in PBS pH7.4, 0.5% BSA, 0.02% Sodium Azide and 50% Glycerol.

Isotype IgG1

**Storage** Store at-20°C for up to 1 year from the date of receipt, and avoid repeat freeze-thaw cycles.

Instruction

## **TARGET INFORMATION**

Gene ID 142 Gene Symbol PARP1 Uniprot ID PARP1\_HUMAN

Immunogen Synthetic Peptide of PARP

Immunogen

Region

**Specificity** The antibody detects endogenous PARP protein.

Immunogen Sequence



Western blot analysis of chicken cell lysis using Antibody diluted at 1:1000