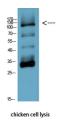

use in Western Blot research applications.

Applications WB Host/Source Mouse Reactivity Human/Chicken

## **PRODUCT PROPERTIES**

Clonality Monoclonal Clone ID M3

Concentration

Conjugation Unconjugated

Purification The antibody was affinity-purified from mouse ascites by affinity-chromatography using specific immunogen.

**Dilution** WB 1:1000-3000

Range

Formulation Liquid in PBS pH7.4, 0.5% BSA, 0.02% Sodium Azide and 50% Glycerol.

Isotype IgG1

**Storage** Store at-20°C for up to 1 year from the date of receipt, and avoid repeat freeze-thaw cycles.

Instruction

## **TARGET INFORMATION**

Gene ID 142 Gene Symbol PARP1 Uniprot ID PARP1\_HUMAN

Immunogen Synthetic Peptide of PARP

Immunogen

Region

**Specificity** The antibody detects endogenous PARP protein.

Immunogen Sequence



Western blot analysis of chicken cell lysis using Antibody diluted at 1:1000